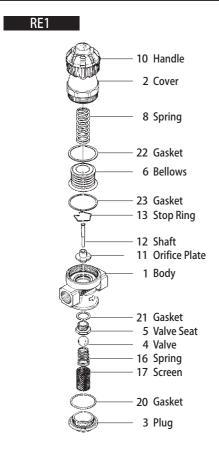

压力换算: 1MPa=10.197kgf/cm<sup>2</sup>

| PE2 螺纹 10 0.2~10 0.1~05 10.1 194 苦铜 50 | 型   | Ū | 号  | 方式 | <u>生 接</u><br>口 径(A) | 」 使用压力范围<br>(入口侧压力)(MPa) | 减压范围<br>(出口侧压力)(MPa) | 最大减压比 | 最高使用温度<br>(℃) | 阀体材质 | )<br>L | マ 寸<br>[H1 | (mm)<br>H2 | W    | 重量<br>(kg) |
|----------------------------------------|-----|---|----|----|----------------------|--------------------------|----------------------|-------|---------------|------|--------|------------|------------|------|------------|
| <b>NEZ</b>                             | RE2 |   | 螺纹 | 10 | 1 02~10              | 0.1~0.5                  | 10 : 1               | 184   | 黄铜            | 50   | 89     | 31         | 42         | 0.56 |            |

※压力换算: 1MPa=10.197kgf/cm<sup>2</sup>

## SERIES RE Spare Parts





#### SERIES RE Spare Parts