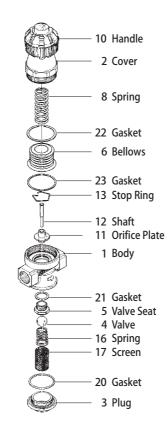

| 65 | 1.4<br>1.6<br>1.9 |

※压力换算: 1MPa=10.197kgf/cm<sup>2</sup>

| PE2 螺纹 10 0.2~10 0.1~05 10.1 194 苦铜 50 | 型   | Ū | 号  | 方式 | <u>生 接</u><br>口 径(A) | 」 使用压力范围<br>(入口侧压力)(MPa) | 减压范围<br>(出口侧压力)(MPa) | 最大减压比 | 最高使用温度<br>(℃) | 阀体材质 | )<br>L | マ 寸<br>[H1 | (mm)<br>H2 | W    | 重量<br>(kg) |
|----------------------------------------|-----|---|----|----|----------------------|--------------------------|----------------------|-------|---------------|------|--------|------------|------------|------|------------|
| <b>NEZ</b>                             | RE2 |   | 螺纹 | 10 | 1 02~10              | 0.1~0.5                  | 10 : 1               | 184   | 黄铜            | 50   | 89     | 31         | 42         | 0.56 |            |

※压力换算: 1MPa=10.197kgf/cm<sup>2</sup>

## SERIES RE Spare Parts





#### SERIES RE Spare Parts