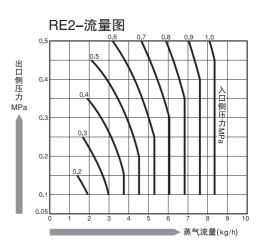

0.05

0 15 口 20 径 25 (A)

出口侧压力 MPa RE2 型

RE2

RE1

※压力换算: 1MPa=10.197kgf/cm<sup>2</sup>

| PE2 螺纹 10 0.2~10 0.1~05 10.1 194 苦铜 50 | 型   | Ū | 号  | 方式 | <u>生 接</u><br>口 径(A) | 」 使用压力范围<br>(入口侧压力)(MPa) | 减压范围<br>(出口侧压力)(MPa) | 最大减压比 | 最高使用温度<br>(℃) | 阀体材质 | )<br>L | マ 寸<br>[H1 | (mm)<br>H2 | W    | 重量<br>(kg) |
|----------------------------------------|-----|---|----|----|----------------------|--------------------------|----------------------|-------|---------------|------|--------|------------|------------|------|------------|
| <b>NEZ</b>                             | RE2 |   | 螺纹 | 10 | 1 02~10              | 0.1~0.5                  | 10 : 1               | 184   | 黄铜            | 50   | 89     | 31         | 42         | 0.56 |            |