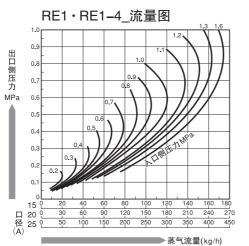

160

200

RE1-2\_流量图

40

50

0.2

0.15

0.1

0.05

0 15 口 20 径 25 (A)

出口侧压力 MPa RE2 型

RE2

RE1