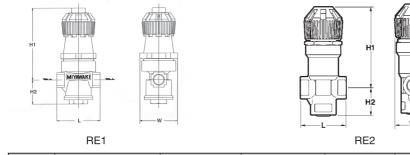

### 外形尺寸/规格一览

| 型 号   | <u>连</u><br>方式 | 接<br>口 径(A)    | 使用压力范围<br>(入口侧压力)(MPa) | 减压范围<br>(出口侧压力)(MPa) | 最大减压比 | 最高使用温度<br>(℃) | 阀体材质 | <u> </u>        | र <del>ज</del><br>मा | (mm)<br>H2 | W  | 重量<br>(kg)        |
|-------|----------------|----------------|------------------------|----------------------|-------|---------------|------|-----------------|----------------------|------------|----|-------------------|
| RE1   | 螺纹<br>Rc(PT)   | 15<br>20<br>25 | 0.2~1.6                | 0.05~1.0             | 10:1  | 204           | 黄铜   | 80<br>90<br>105 | 137<br>144           | 46         | 65 | 1.4<br>1.6<br>1.9 |
| RE1-4 |                | 15<br>20<br>25 | 0.2~1.0                | 0.05~0.4             |       |               |      | 80<br>90<br>105 | 137                  | 46         | 65 | 1.4<br>1.6<br>1.9 |
| RE1-2 |                | 15<br>20<br>25 | 0.2~1.0                | 0.02~0.2             |       |               |      | 80<br>90<br>105 | 137<br>144           | 46<br>58   | 65 | 1.4<br>1.6<br>1.9 |

※压力换算: 1MPa=10.197kgf/cm<sup>2</sup>

| PE2 螺纹 10 0.2~10 0.1~05 10.1 194 苦铜 50 | 型   | Ū | 号  | 方式 | <u>生 接</u><br>口 径(A) | 」 使用压力范围<br>(入口侧压力)(MPa) | 减压范围<br>(出口侧压力)(MPa) | 最大减压比 | 最高使用温度<br>(℃) | 阀体材质 | )<br>L | マ 寸<br>[H1 | (mm)<br>H2 | W    | 重量<br>(kg) |
|----------------------------------------|-----|---|----|----|----------------------|--------------------------|----------------------|-------|---------------|------|--------|------------|------------|------|------------|
| <b>NEZ</b>                             | RE2 |   | 螺纹 | 10 | 1 02~10              | 0.1~0.5                  | 10 : 1               | 184   | 黄铜            | 50   | 89     | 31         | 42         | 0.56 |            |