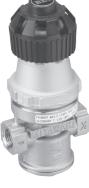

#### 蒸汽减压阀 SERIES RE

# RE1 型





60

80

100

90

120

150

▶ 蒸气流量(kg/h)

160

200

RE1-2\_流量图

40

50

0.2

0.15

0.1

0.05

0 15 口 20 径 25 (A)

出口侧压力 MPa RE2 型



RE2





RE1

### 外形尺寸/规格一览



| 型 号   | <u>连</u><br>方式 | 接<br>口 径(A)    | 使用压力范围<br>(入口侧压力)(MPa) | 减压范围<br>(出口侧压力)(MPa) | 最大减压比 | 最高使用温度<br>(℃) | 阀体材质 | <u> </u>        | र <del>ज</del><br>मा | (mm)<br>H2 | W  | 重量<br>(kg)        |
|-------|----------------|----------------|------------------------|----------------------|-------|---------------|------|-----------------|----------------------|------------|----|-------------------|
| RE1   | 螺纹<br>Rc(PT)   | 15<br>20<br>25 | 0.2~1.6                | 0.05~1.0             | 10:1  | 204           | 黄铜   | 80<br>90<br>105 | 137<br>144           | 46         | 65 | 1.4<br>1.6<br>1.9 |
| RE1-4 |                | 15<br>20<br>25 | 0.2~1.0                | 0.05~0.4             |       |               |      | 80<br>90<br>105 | 137                  | 46